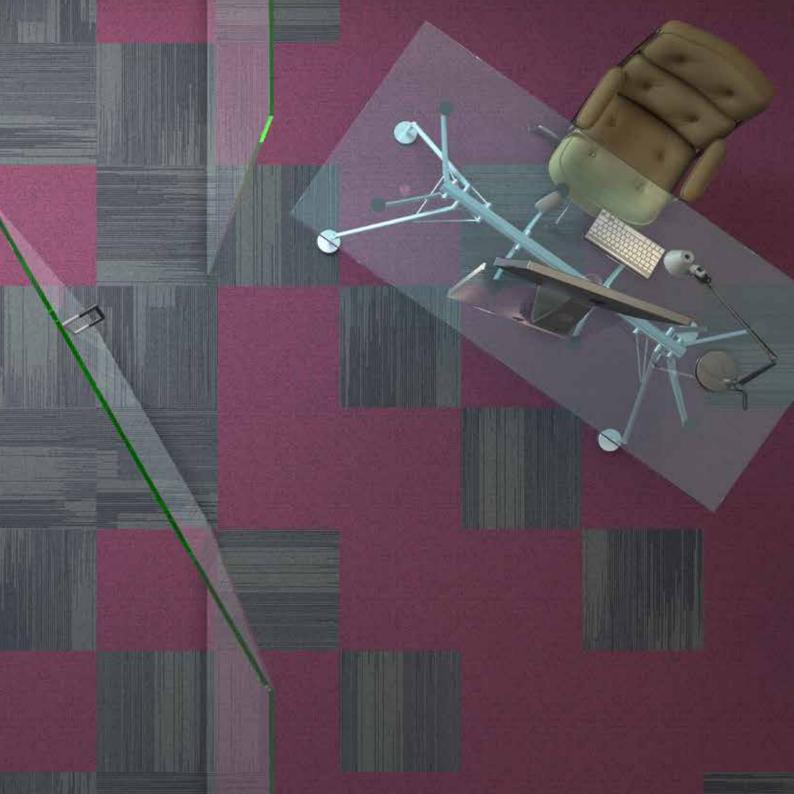

# STRUCTURE

Combining signature colour and mood tiles creates a statement floor ideal for breakouts and meeting spaces. It carries energy and dynamic purpose.

### Colourways

Granny Smith 50% Middle Grey 25% Almost Black 25%