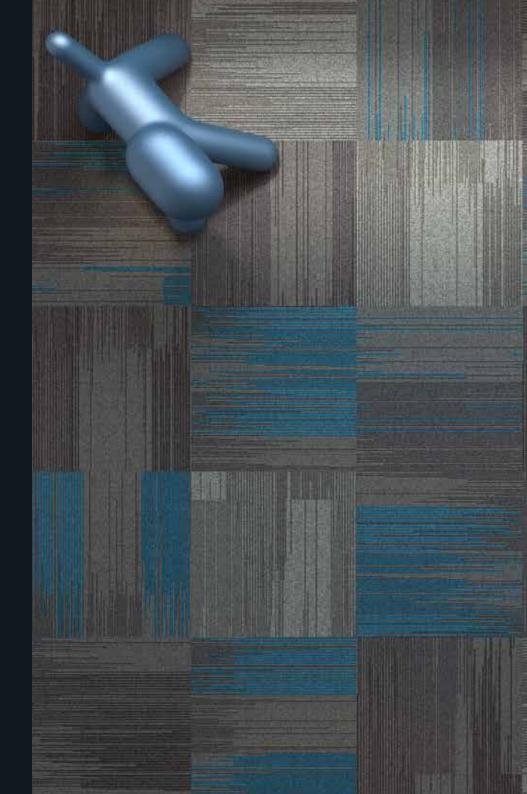

### POWER

Intensity of colour and tone complement the latest trends. Floors can be dialed up or desaturated, exploiting the boundaries between both form and function.

Colourways

Pacific Blue 50% Almost Black 35% Middle Grey 15%