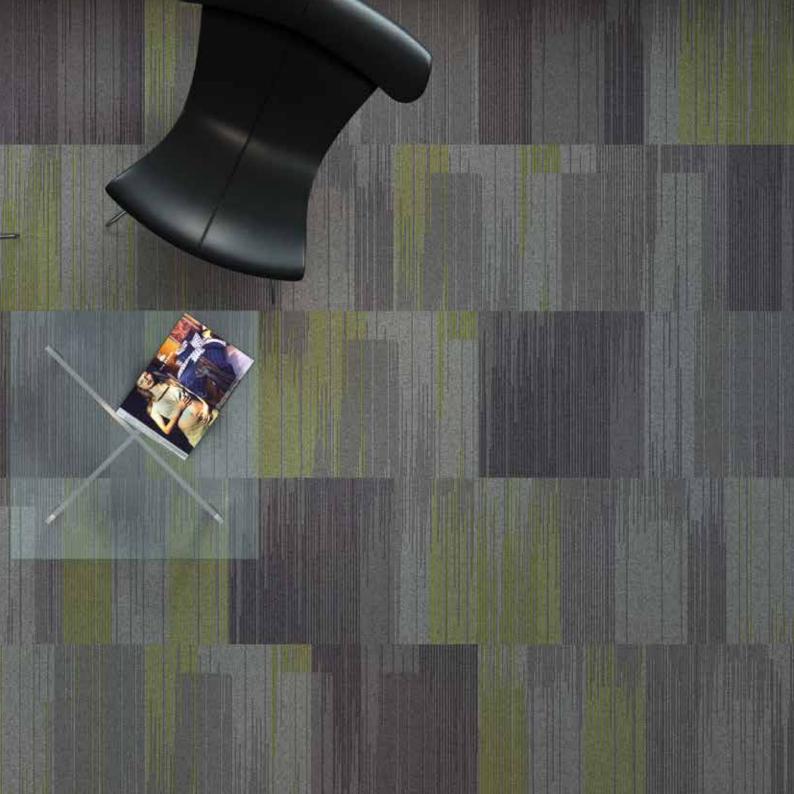

# EXPOSED

Open spaces thrive on light. A bold highlight colour blended with a mid-tone, creates a design that boosts vitality across the floor and lifts the environment.

Colourways Unmellow Yellow 60% Middle Grey 40%