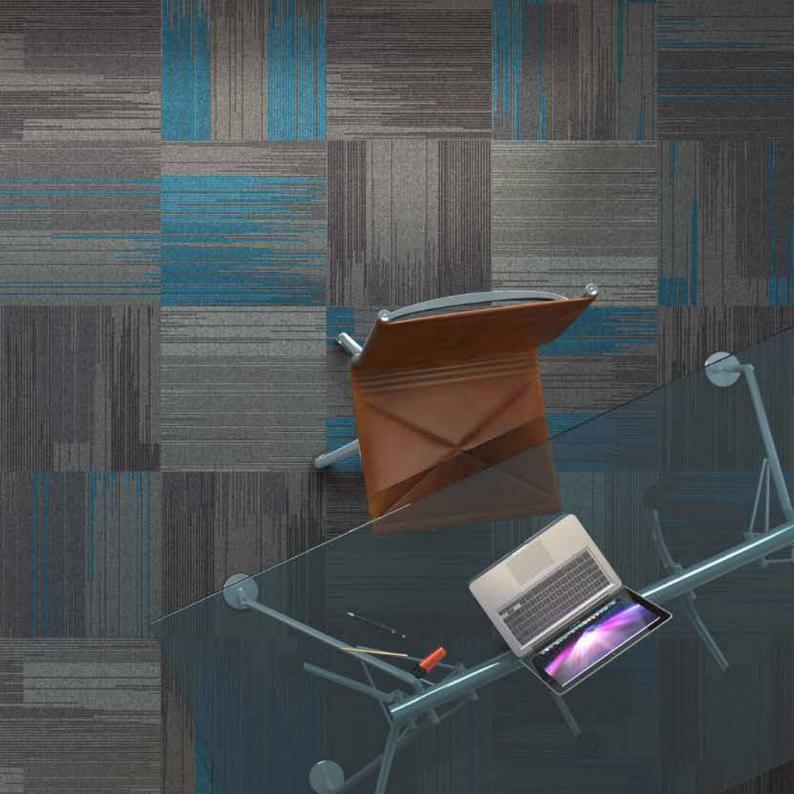

### POWER

Intensity of colour and tone complement the latest trends. Floors can be dialed up or desaturated, exploiting the boundaries between both form and function.

Colourways

Pacific Blue 50% Almost Black 35% Middle Grey 15%