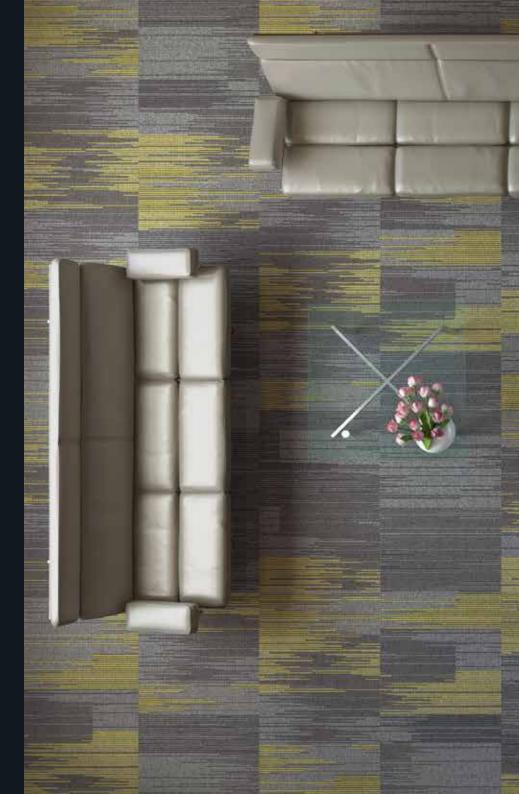

# EXPOSED

Open spaces thrive on light. A bold highlight colour blended with a mid-tone, creates a design that boosts vitality across the floor and lifts the environment.

Colourways Unmellow Yellow 60% Middle Grey 40%