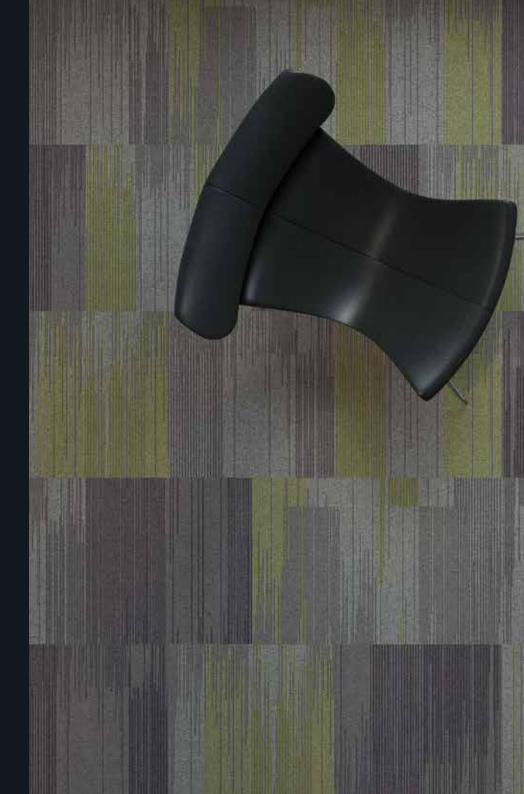

# EXPOSED

Open spaces thrive on light. A bold highlight colour blended with a mid-tone, creates a design that boosts vitality across the floor and lifts the environment.

Colourways Unmellow Yellow 60% Middle Grey 40%