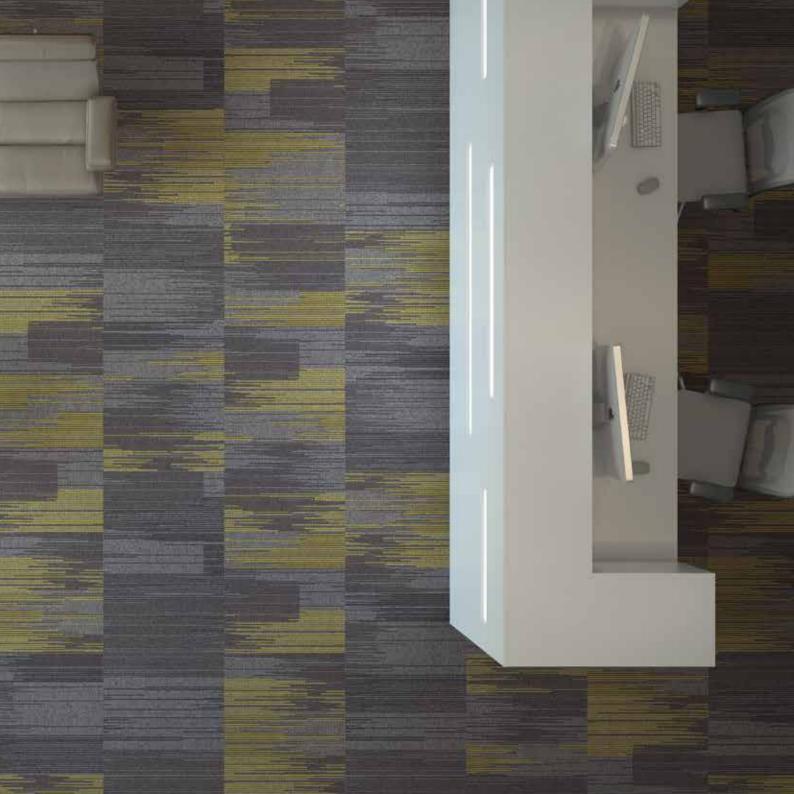

# EXPOSED

Open spaces thrive on light. A bold highlight colour blended with a mid-tone, creates a design that boosts vitality across the floor and lifts the environment.

Colourways Unmellow Yellow 60% Middle Grey 40%