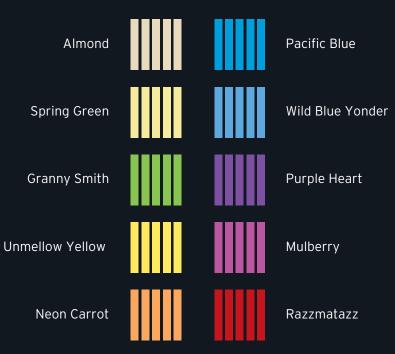

# FOUR RESTRAINED GREYS Milky Way Mummy's Tomb TWO BASE GREYS Almost Black Milky Way Milky Way Milky Way Silver Bullet Milky Way Milky Way Milky Way Milky Way Silver Bullet Milky Way Milky Way Milky Way Silver Bullet Milky Way Milky Way Silver Bullet Mummy's Tomb Milky Way Milky Way Milky Way Milky Way Silver Bullet Milky Way Milky Way Milky Way Milky Way Milky Way Silver Bullet Sonic Grey Milky Way Mummy's Tomb Multiplication Milky Way Multiplication Multiplication Milky Way Milky Way Milky Way Milky Way Milky Way Milky Way Multiplication Multiplication Milky Way

TEN VIBRANT ACCENTS