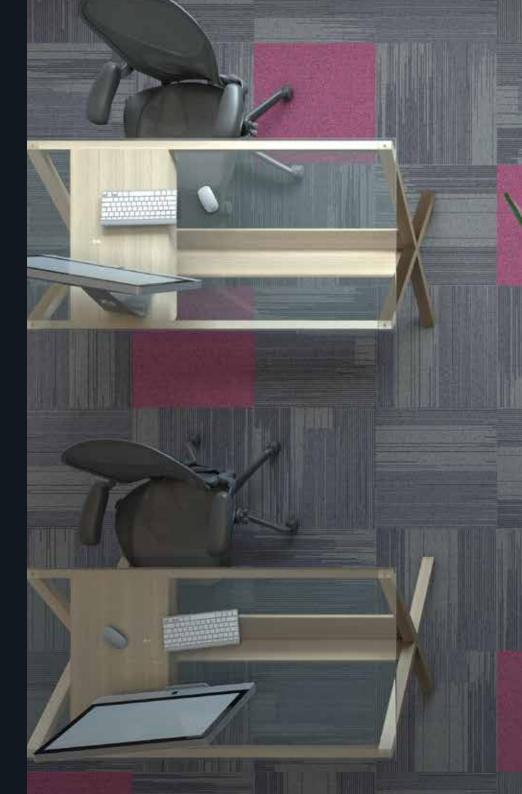

# TRANSITIONAL

Define boundaries and diffuse the office margins, experiment using combinations of Frequency and Elements, to emphasize the transition.

### Colourways

Almost Black 100% with cellular office in Elements Mulberry